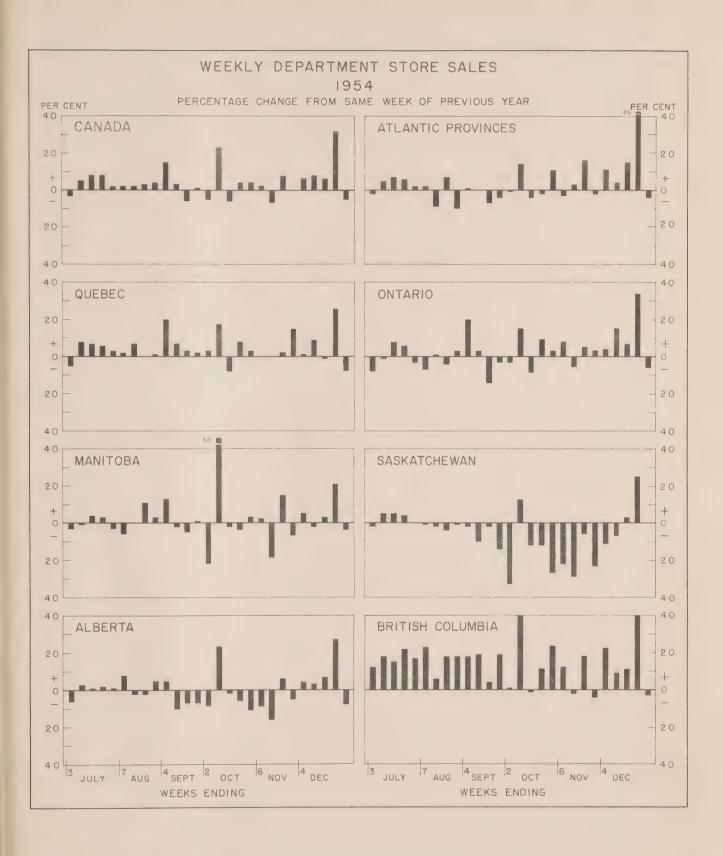

## PRELIMINARY REPORT ON DEPARTMENT STORE SALES, JANUARY, 1947

Department store sales in Canada were 20 per cent higher in January, 1947 than in January, 1946. Volume receded 49 per cent below the high December peak, a movement which is customarily experienced, but the adjusted index stood at 218.6 in January and was therefore almost identical with the average of the adjusted series for last year.

Unadjusted indexes (on the base 1935-1939 = 100) stood at 164.8 for January, 1947, 137.0 for January, 1946 and 325.7 for December, 1946.

Sales in Quebec province spurted briskly in January, as revealed by the regional summary which follows:

#### Department Store Sales Increases By Regions

|          |         | Maritime<br>Provinces | Quebec | Ontario | Prairie<br>Provinces | British<br>Columbia |
|----------|---------|-----------------------|--------|---------|----------------------|---------------------|
| January, | 1947/46 | 14%                   | 33%    | 19%     | 19%                  | 17%                 |